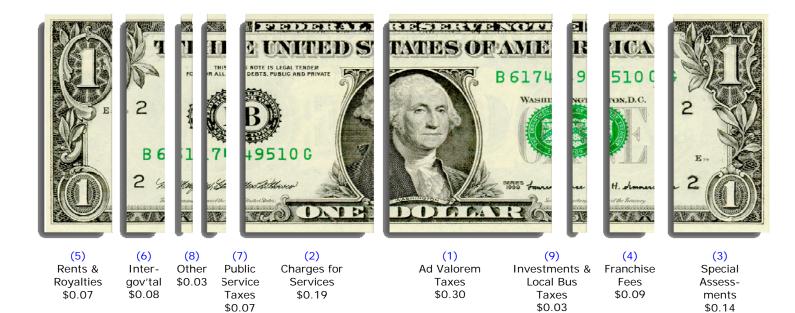

## SOURCE OF REVENUE DOLLARS: GENERAL FUND Proposed Budget 2013-14

## GENERAL FUND REVENUES

| Revenue Category               | 2010-11 Actual |        | 2011-12 Actual |             | 2012-13<br>Working Budget |             | 2013-14<br>Proposed<br>Budget |             |
|--------------------------------|----------------|--------|----------------|-------------|---------------------------|-------------|-------------------------------|-------------|
| (1) Ad Valorem Taxes           | \$ 45,8        | 39,333 | \$             | 45,704,600  | \$                        | 45,684,608  | \$                            | 47,723,555  |
| (2) Charges for Services       | 29,7           | 43,337 |                | 31,253,543  |                           | 28,704,454  |                               | 29,732,375  |
| (3) Special Assessments        | 20,6           | 33,100 |                | 20,758,230  |                           | 20,146,021  |                               | 21,847,710  |
| (4) Franchise Fees             | 11,6           | 41,765 |                | 11,240,948  |                           | 13,575,759  |                               | 14,282,680  |
| (5) Rents & Royalties          | 11,5           | 93,218 |                | 11,146,194  |                           | 12,025,653  |                               | 11,369,491  |
| (6) Intergovernmental Revenue  | 11,4           | 27,969 |                | 11,786,690  |                           | 11,919,636  |                               | 12,620,311  |
| (7) Public Services Taxes      | 9,0            | 54,064 |                | 9,373,000   |                           | 9,768,000   |                               | 10,339,600  |
| (8) General Sales & Use Taxes  | 2,2            | 69,110 |                | 2,342,079   |                           | 2,269,158   |                               | 2,342,079   |
| (8) Fines & Forfeitures        | 1,6            | 85,888 |                | 2,525,897   |                           | 936,660     |                               | 980,100     |
| (8) Communication Services Tax | 9              | 37,398 |                | 1,108,564   |                           | 1,078,000   |                               | 835,000     |
| (8) Building Permits           | 4              | 30,216 |                | 408,853     |                           | 319,366     |                               | 314,800     |
| (8) Miscellaneous Revenues     | 6              | 05,851 |                | 740,092     |                           | 903,576     |                               | 273,025     |
| (9) Investment Income          | 4              | 21,640 |                | 1,152,855   |                           | 659,100     |                               | 998,520     |
| (9) Local Business Tax         | 3,0            | 45,727 |                | 3,166,530   |                           | 3,108,000   |                               | 3,239,000   |
|                                | 149,3          | 28,616 |                | 152,708,075 |                           | 151,097,991 |                               | 156,898,246 |